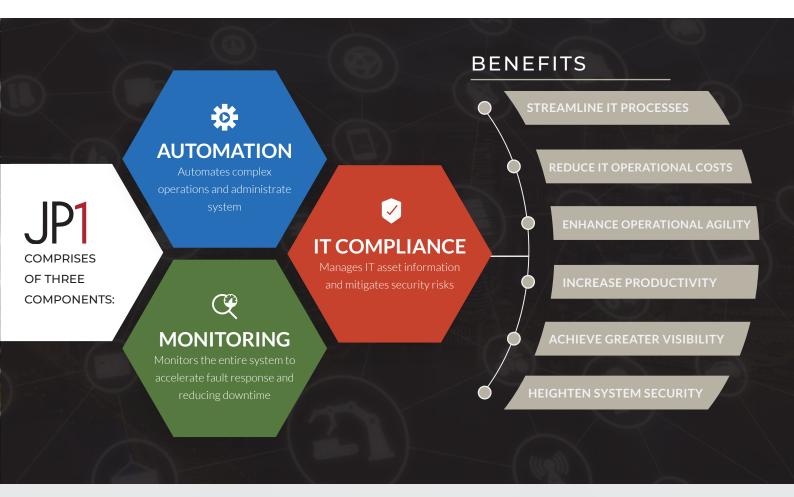

# SYSTEMS MANAGEMENT SOLUTIONS

With the evolution of technology, organizations need an IT system and operation solution that can adapt quickly to changes in the business environment.

The award-winning Hitachi Job Management Partner 1 (JP1) does just that. It is an industry-leading suite of integrated system management solutions focused on IT workload automation, IT desktop management and IT system monitoring.

### SYSTEMS MANAGEMENT SOLUTIONS

- JP1 Automation
- JP1 IT Compliance
- JP1 Monitoring