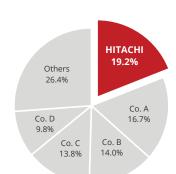

Hitachi JP1 has an excellent track record, having been the world market leader in workload automation solution since 2008 and snared the biggest market share in Japan for operations management software since 1998. Worldwide Workload Management Software (Job Scheduling Software) Revenue Share (2016)

For the 9th consecutive year, Hitachi JP1 continues as the ongoing market leader in the field of worldwide job scheduling software!

Source: IDC, Worldwide Workload Management Software Market Shares, 2016: Market Growth Returns (June 2017, #US42776017)

HITACHI JP1 continues as the ongoing market leader in the field of workload management Software!

"What impressed us were the effort made by Hitachi Asia to gain a clear understanding of our needs at the pre-sales stage and its strong commitment to support us across the geographical sphere of deployment. Overall, the administrative burden on the regional IT team has been reduced by 40 to 50 percent. This leaves us more time to devote to helping our business groups bring value to our clients and respond to marketplace dynamics."